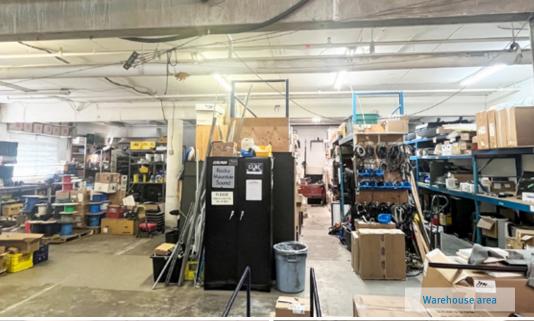

# **OPPORTUNITY**

1131 William Street offers a rare opportunity to lease 3,771 SF of industrial warehouse and office space located in the sought-after Strathcona neighbourhood. The Subject Property features 10' clear ceilings, one (1) grade loading door, a gasfired unit heater, a kitchen, and two (2) private offices in an open plan workspace.

# **BUILDING FEATURES**