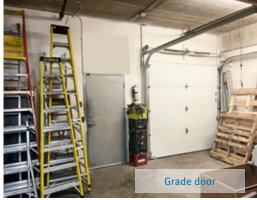

# **OPPORTUNITY**

1131 William Street offers a rare opportunity to lease 3,771 SF of industrial warehouse and office space located in the sought-after Strathcona neighbourhood. The Subject Property features 10' clear ceilings, one (1) grade loading door, a gasfired unit heater, a kitchen, and two (2) private offices in an open plan workspace.

# **LOADING**

Grade loading door into Unit, accesible by shared dock loading