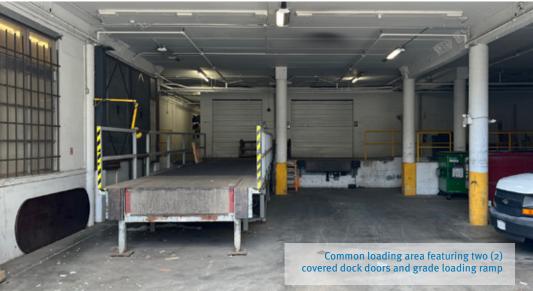

# **LOADING**

Grade loading door into Unit, accesible by shared dock loading

## **PARKING**

Two (2) covered parking stalls