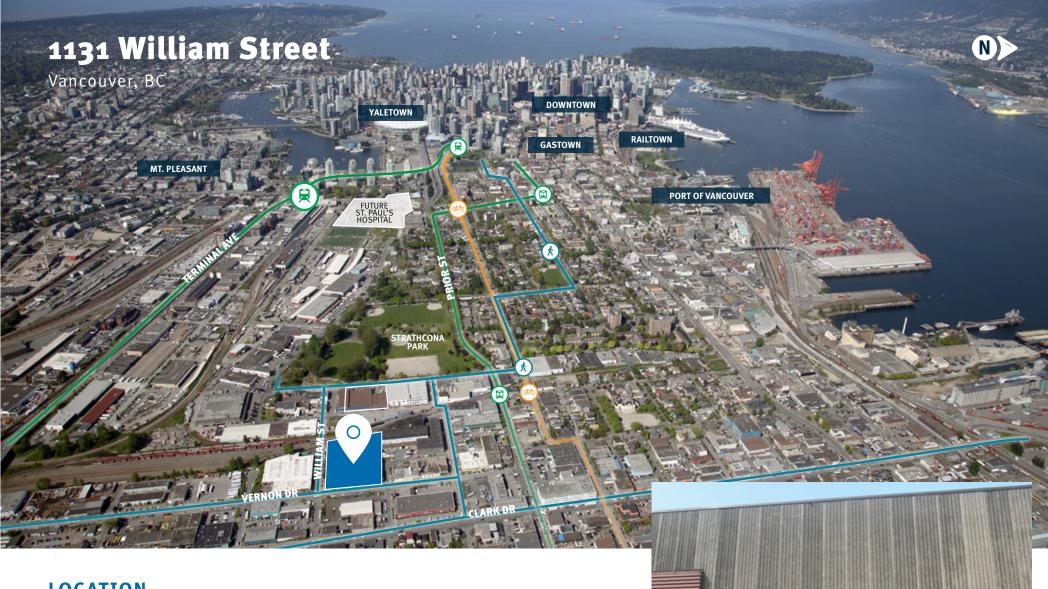

# **LOCATION**

Conveniently located just west of Clark Drive on the northwest corner of Vernon Drive and William Street, 1131 William Street is a 5-minute drive from the Downtown Core and just minutes from the Port of Vancouver. The Subject Property provides direct access to major traffic arteries including the Trans-Canada Highway and BC Highway 99.