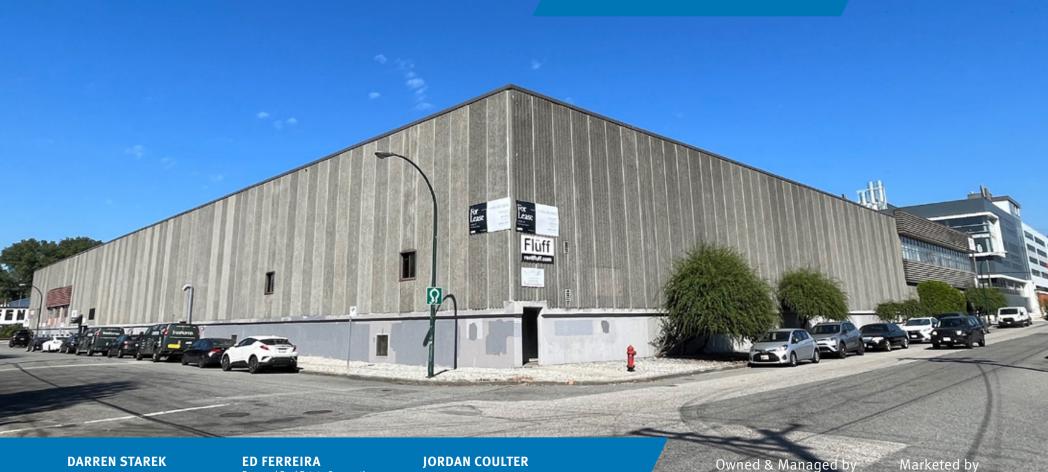

# 1131 William Street

Vancouver, BC

# **OPPORTUNITY**

1131 William Street offers a rare opportunity to lease 3,771 SF of industrial warehouse and office space located in the sought-after Strathcona neighbourhood. The Subject Property features 10' clear ceilings, one (1) grade loading door, a gasfired unit heater, a kitchen, and two (2) private offices in an open plan workspace.

# **LOCATION**

Conveniently located just west of Clark Drive on the northwest corner of Vernon Drive and William Street, 1131 William Street is a 5-minute drive from the Downtown Core and just minutes from the Port of Vancouver. The Subject Property provides direct access to major traffic arteries including the Trans-Canada Highway and BC Highway 99.