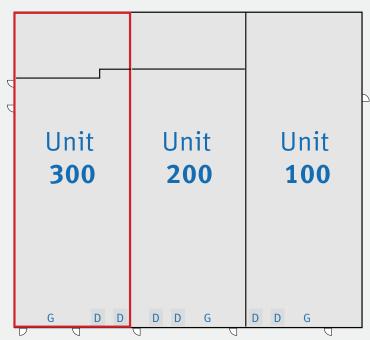

### **DERWENT WAY**

LEGEND \_\_\_\_\_

**D** = Dock Loading **G** = Grade Loading