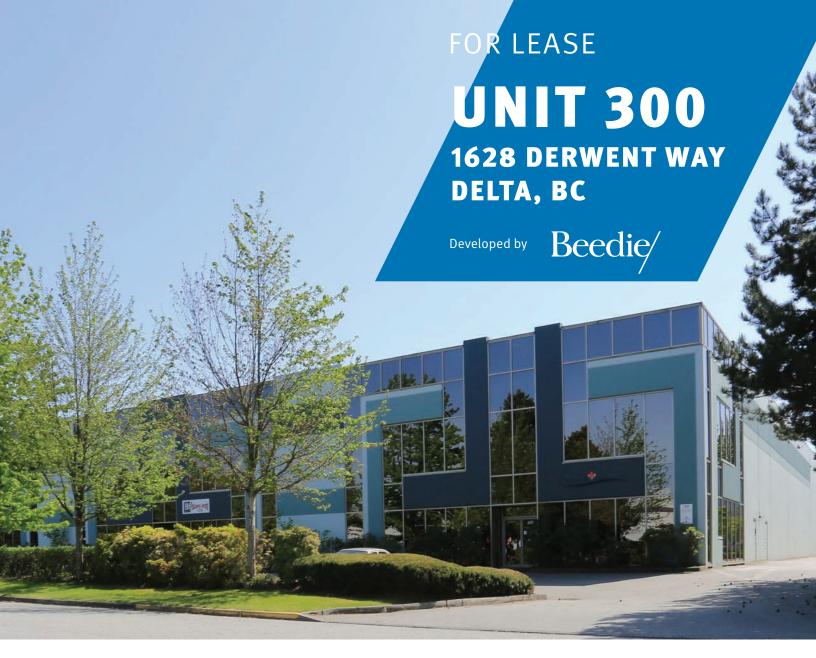

## **UNIT 300**

# 1628 DERWENT WAY DELTA, BC

### **OPPORTUNITY**

To lease 14,644 SF of warehouse and office space on Annacis Island.

Strategically located in Annacis Business Park, 1628 Derwent Way is within a 5-minute drive to the Alex Fraser Bridge and the Highway 91/ South Fraser Perimeter Road Interchange, allowing for convenient access to all municipalities within Metro Vancouver.