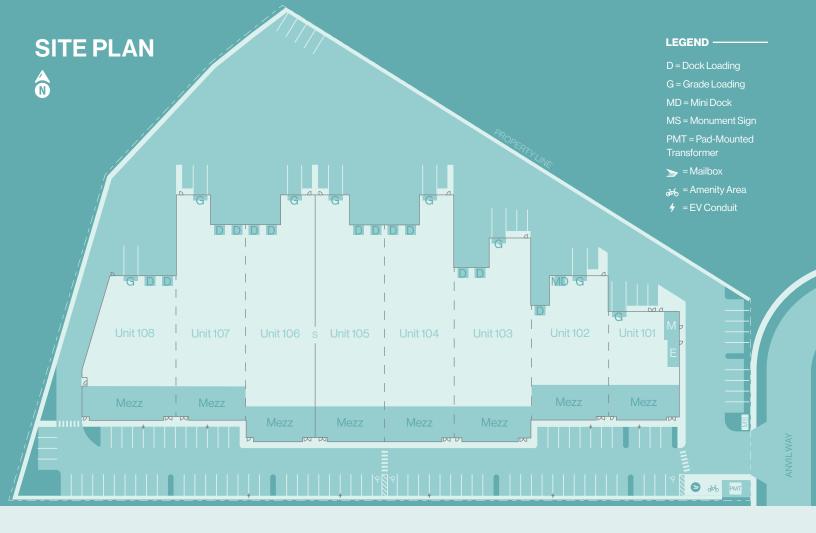

## **UNIT BREAKDOWN**

| UNIT | WAREHOUSE<br>FOOTPRINTSF | MEZZ<br>SF | TOTAL<br>SF | LOADING | PARKING |
|------|--------------------------|------------|-------------|---------|---------|
| 101  | 4,943                    | 1,749      | 6,692       | 1G      | 9       |
| 102  | 7,576                    | 1,920      | 9,496       | 1D,1G   | 12      |
| 103  | 10,443                   | 2,030      | 12,474      | 2D,1G   | 15      |
| 104  | 11,447                   | 1,843      | 13,290      | 2D,1G   | 14      |
| 105  | 11,447                   | 1,843      | 13,290      | 2D,1G   | 14      |
| 106  | 11,430                   | 1,824      | 13,254      | 2D,1G   | 15      |
| 107  | 10,394                   | 1,725      | 12,119      | 2D,1G   | 14      |
| 108  | 8,738                    | 2,558      | 11,296      | 2D,1G   | 14      |
|      |                          |            |             |         |         |