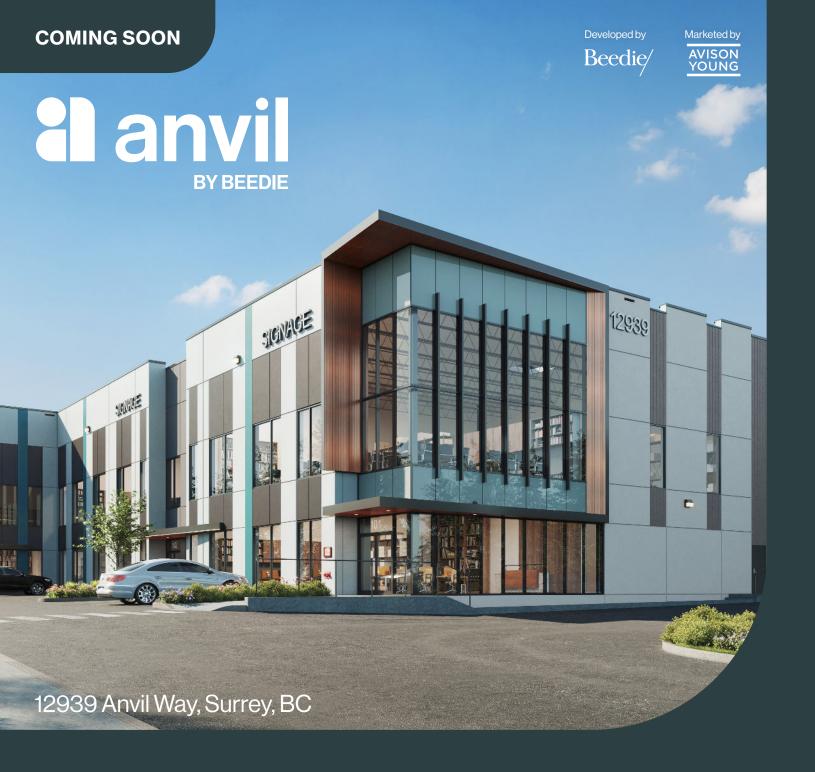

## FORGING TOMORROW'S VISION

Dedicated to innovation and excellence, promising not just new spaces, but new horizons. Crafting the future in Surrey, Anvil by Beedie provides the latest opportunity to own modern industrial spaces starting from 6.692 SF.