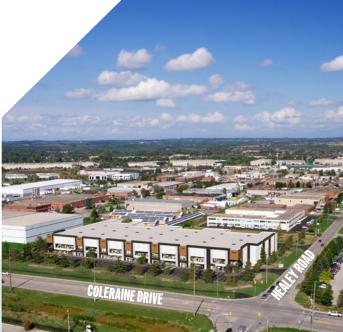

399 HEALEY Road

31

SHIPPING Truck-level & drive-in loading in every unit

SIGNAL

COMPLETION Q3 2025

**POWER** 200 amp at 347/600 volt per unit

**BUILDING FEATURES** 

## **WORLD-CLASS OWNERSHIP OPPORTUNITIES**

Experience a new era of industrial innovation at BOLT — a masterful blend of unparalleled design and functionality. Strategically positioned in the heart of Bolton with impeccable access to labour, corporate neighbours, and Highway 427, this best-in-class development offers an unrivalled ownership opportunity that stands as the first of its kind.