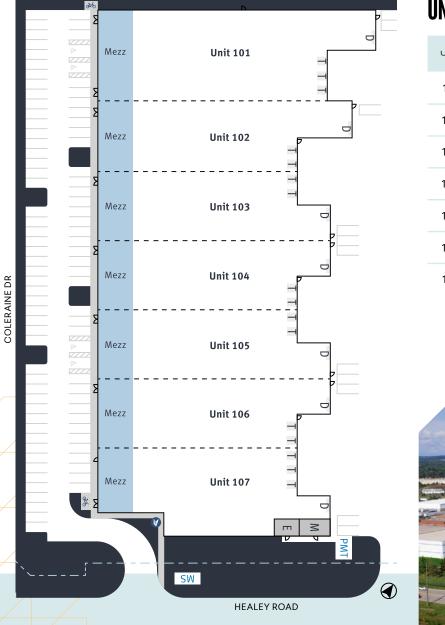

## **UNIT BREAKDOWN**

| UNIT | WAREHOUSE<br>FOOTPRINT SF | MEZZ<br>SF | TOTAL<br>SF | LOADING | PARKING |
|------|---------------------------|------------|-------------|---------|---------|
| 101  | 19,600                    | 2,740      | 22,340      | 3T, 1D  | 21      |
| 102  | 13,365                    | 2,054      | 15,419      | 2T, 1D  | 14      |
| 103  | 12,667                    | 2,054      | 14,721      | 2T, 1D  | 14      |
| 104  | 12,667                    | 2,054      | 14,721      | 2T, 1D  | 14      |
| 105  | 12,667                    | 2,054      | 14,721      | 2T, 1D  | 14      |
| 106  | 12,668                    | 2,056      | 14,724      | 2T, 1D  | 14      |
| 107  | 13,870                    | 1,935      | 15,805      | 3T, 1D  | 16      |