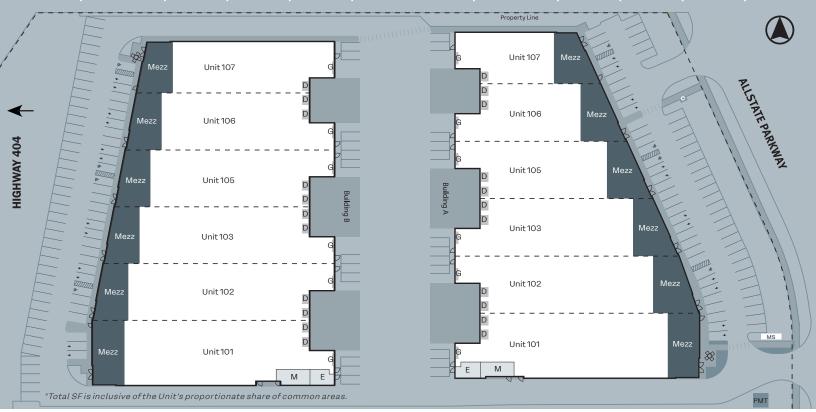

## **UNIT BREAKDOWN**

#### BUILDING B-190 ALLSTATE PARKWAY | 83,407 SF

#### BUILDING A - 180 ALLSTATE PARKWAY | 76,155 SF

| Unit | Unit<br>Footprint SF | Mezz SF | Total SF | Loading  | Parking | Unit | Unit<br>Footprint SF | Mezz SF | Total SF | Loading | Parking |
|------|----------------------|---------|----------|----------|---------|------|----------------------|---------|----------|---------|---------|
| 101  | 14,786               | 2,081   | 16,867   | 2 D, 1G  | 17      | 101  | 14,594               | 2,080   | 16,674   | 2 D,1 G | 16      |
| 102  | 12,996               | 1,754   | 14,750   | 2 D, 1 G | 14      | 102  | 12,947               | 2,117   | 15,064   | 2 D,1 G | 15      |
| 103  | 12,361               | 1,763   | 14,124   | 2 D, 1G  | 14      | 103  | 11,592               | 1,938   | 13,530   | 2 D,1 G | 13      |
| 105  | 11,716               | 1,763   | 13,479   | 2 D, 1G  | 13      | 105  | 10,054               | 1,937   | 11,991   | 2 D,1 G | 12      |
| 106  | 11,072               | 1,763   | 12,835   | 2 D, 1G  | 12      | 106  | 8,517                | 1,937   | 10,454   | 2 D,1 G | 10      |
| 107  | 9,747                | 1,605   | 11,352   | 1 D, 1G  | 12      | 107  | 6,619                | 1,823   | 8,442    | 1 D,1 G | 8       |