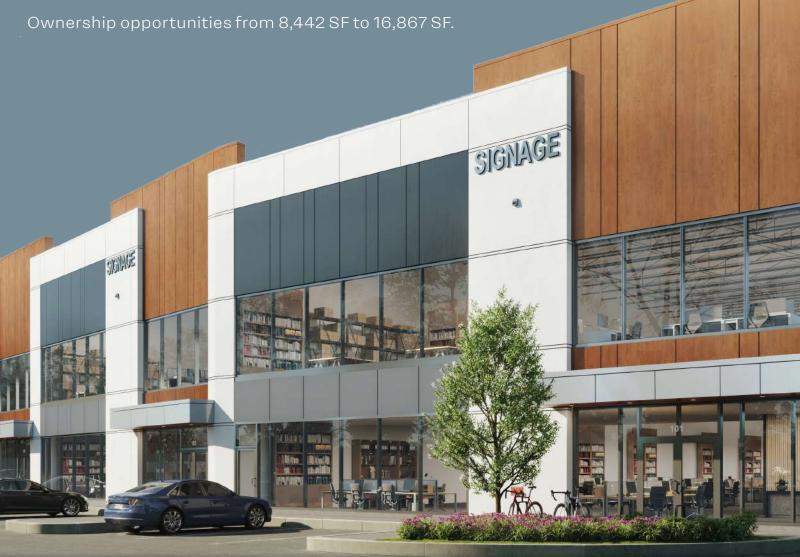

# **Coming Soon**

# Maverick

BUSINESS CENTRE

180 & 190 ALLSTATE PARKWAY, MARKHAM, ON

## **OPPORTUNITY**

Located within the City of Markham, **Maverick Business Centre** offers owners and investors the opportunity to own high-quality industrial space, with unit sizes ranging from 8,442 SF to 16,867 SF. Developed by Beedie, one of Canada's largest industrial developers, Maverick Business Centre is unmatched in delivering industry-leading specifications and cost-saving building efficiencies.