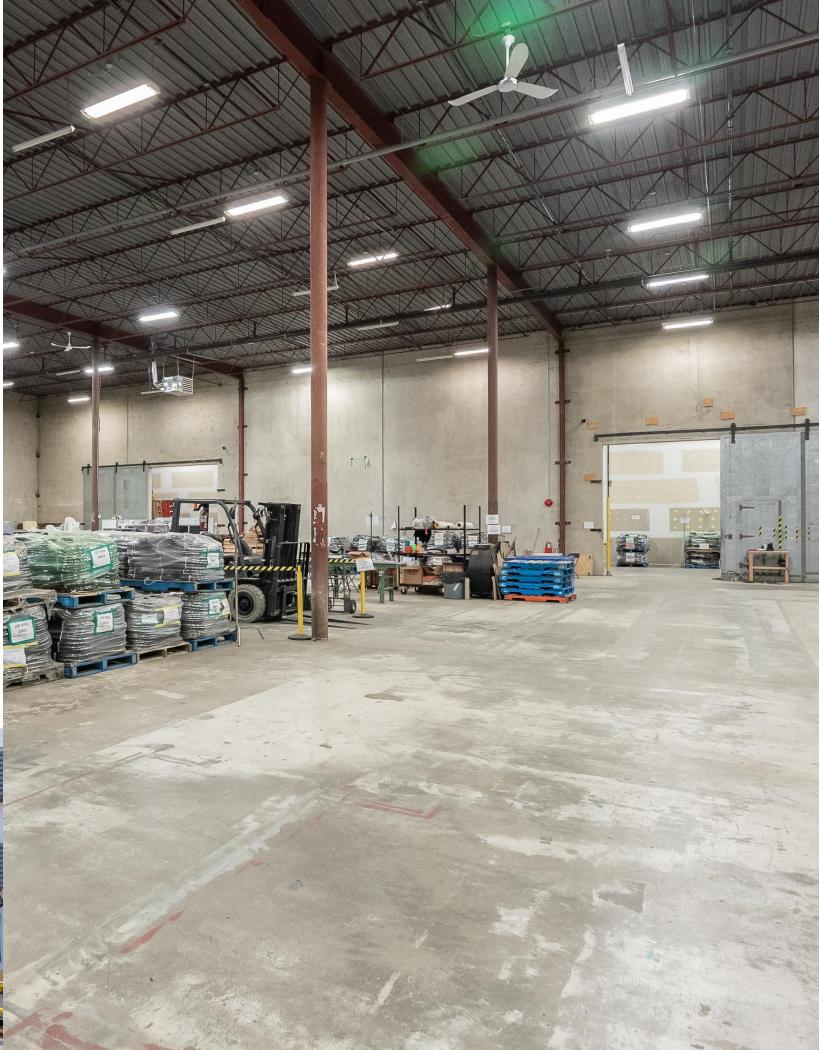

#### **OPPORTUNITY**

Avison Young, in partnership with Beedie, is excited to present the exclusive opportunity to lease a 36,550 SF warehouse facility with office space in the highly sought-after Brentwood industrial area. This industrial property features two dock loading doors, one grade-level loading door, two floors of office space, 23' clear ceiling heights, and ample designated parking, supplemented by additional common parking stalls.

### **AVAILABLE AREA**

**KEY FEATURES** 

- Two (2) dock doors - One (1) grade door

One (1) man door ramp

23' clear ceiling height

| Warehouse           | 30,899 SF |
|---------------------|-----------|
| Ground Floor Office | 4,638 SF  |
| Second Floor Office | 1,013 SF  |
| Total               | 36.550 SF |