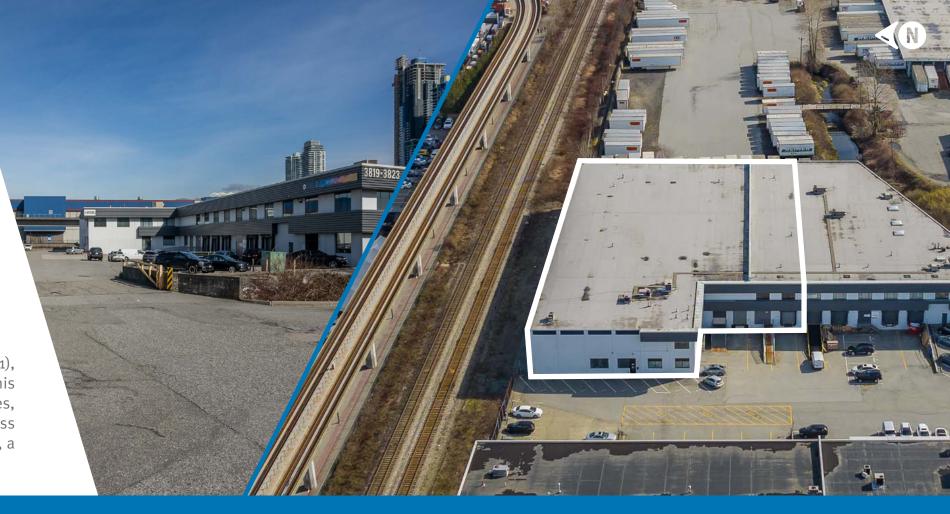

#### **OPPORTUNITY**

Avison Young, in partnership with Beedie, is excited to present the exclusive opportunity to lease a 36,550 SF warehouse facility with office space in the highly sought-after Brentwood industrial area. This industrial property features two dock loading doors, one grade-level loading door, two floors of office space, 23' clear ceiling heights, and ample designated parking, supplemented by additional common parking stalls.

#### **LOCATION**

Located alongside major transportation arteries such as the Trans-Canada Highway (Highway 1), Lougheed Highway (Highway 7), Hastings Street, Grandview Highway, and Boundary Road, this site provides effortless connectivity to Downtown Vancouver, the North Shore, the Tri-Cities, and the Fraser Valley. Its strategic positioning also provides convenient access to countless amenities and transit options, including nearby bus stops and the Gilmore SkyTrain Station, a mere 10-minute walk from the property.