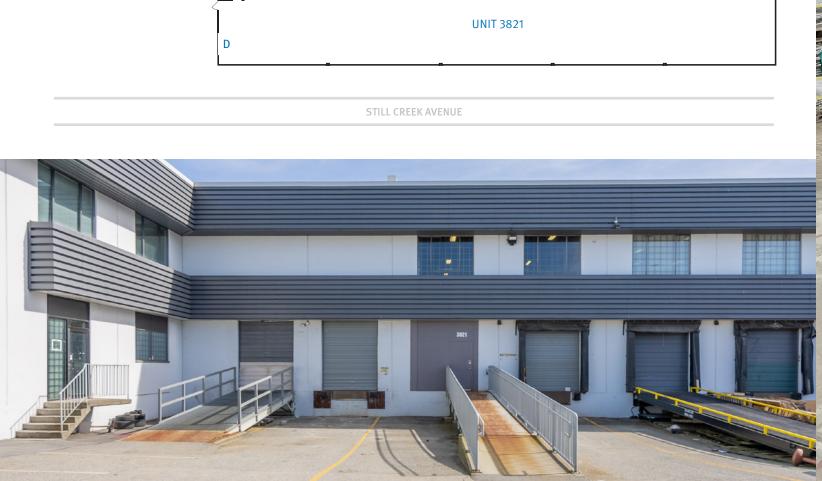

#### **OPPORTUNITY**

Avison Young, in partnership with Beedie, is excited to present the exclusive opportunity to lease a 36,550 SF warehouse facility with office space in the highly sought-after Brentwood industrial area. This industrial property features two dock loading doors, one grade-level loading door, two floors of office space, 23' clear ceiling heights, and ample designated parking, supplemented by additional common parking stalls.

### **AVAILABLE AREA**

**KEY FEATURES** 

- Two (2) dock doors - One (1) grade door

One (1) man door ramp

23' clear ceiling height

| Warehouse           | 30,899 SF |
|---------------------|-----------|
| Ground Floor Office | 4,638 SF  |
| Second Floor Office | 1,013 SF  |
| Total               | 36.550 SF |