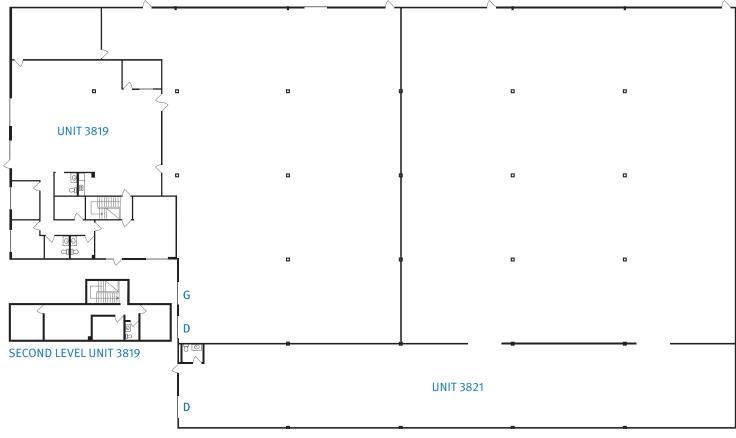

### **AVAILABLE AREA**

**KEY FEATURES** 

- Two (2) dock doors - One (1) grade door

One (1) man door ramp

23' clear ceiling height

| Warehouse           | 30,899 SF |
|---------------------|-----------|
| Ground Floor Office | 4,638 SF  |
| Second Floor Office | 1,013 SF  |
| Total               | 36.550 SF |

#### **PHOTOS**

For more property photos, click here

**FLOOR PLAN** 

LEGEND -

**G** = Grade Loading

D = Dock Loading