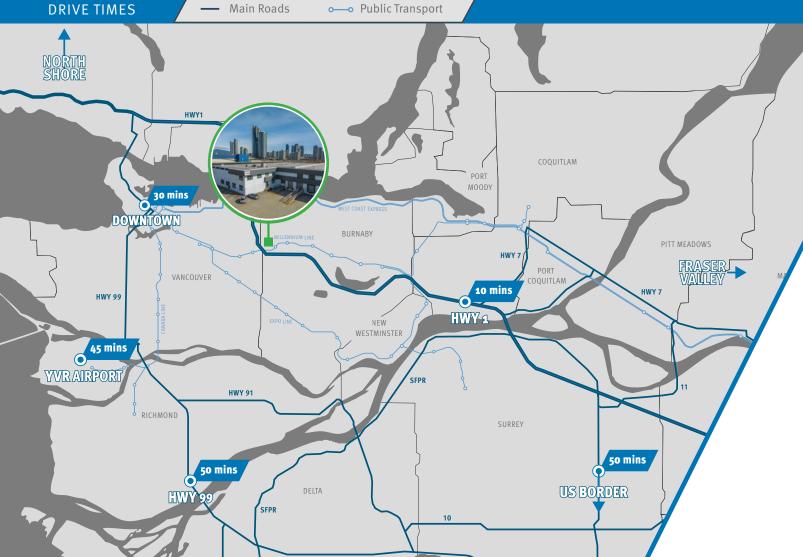

#### **LOCATION**

Located alongside major transportation arteries such as the Trans-Canada Highway (Highway 1), Lougheed Highway (Highway 7), Hastings Street, Grandview Highway, and Boundary Road, this site provides effortless connectivity to Downtown Vancouver, the North Shore, the Tri-Cities, and the Fraser Valley. Its strategic positioning also provides convenient access to countless amenities and transit options, including nearby bus stops and the Gilmore SkyTrain Station, a mere 10-minute walk from the property.