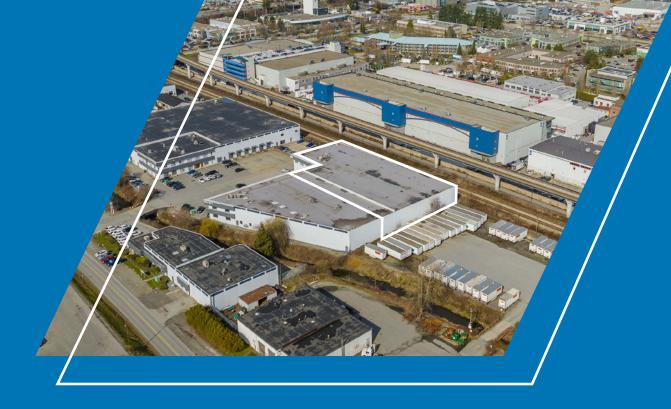

#### **LOCATION**

Located alongside major transportation arteries such as the Trans-Canada Highway (Highway 1), Lougheed Highway (Highway 7), Hastings Street, Grandview Highway, and Boundary Road, this site provides effortless connectivity to Downtown Vancouver, the North Shore, the Tri-Cities, and the Fraser Valley. Its strategic positioning also provides convenient access to countless amenities and transit options, including nearby bus stops and the Gilmore SkyTrain Station, a mere 10-minute walk from the property.

# 3819 & 3821 STILL CREEK AVENUE BURNABY, BC