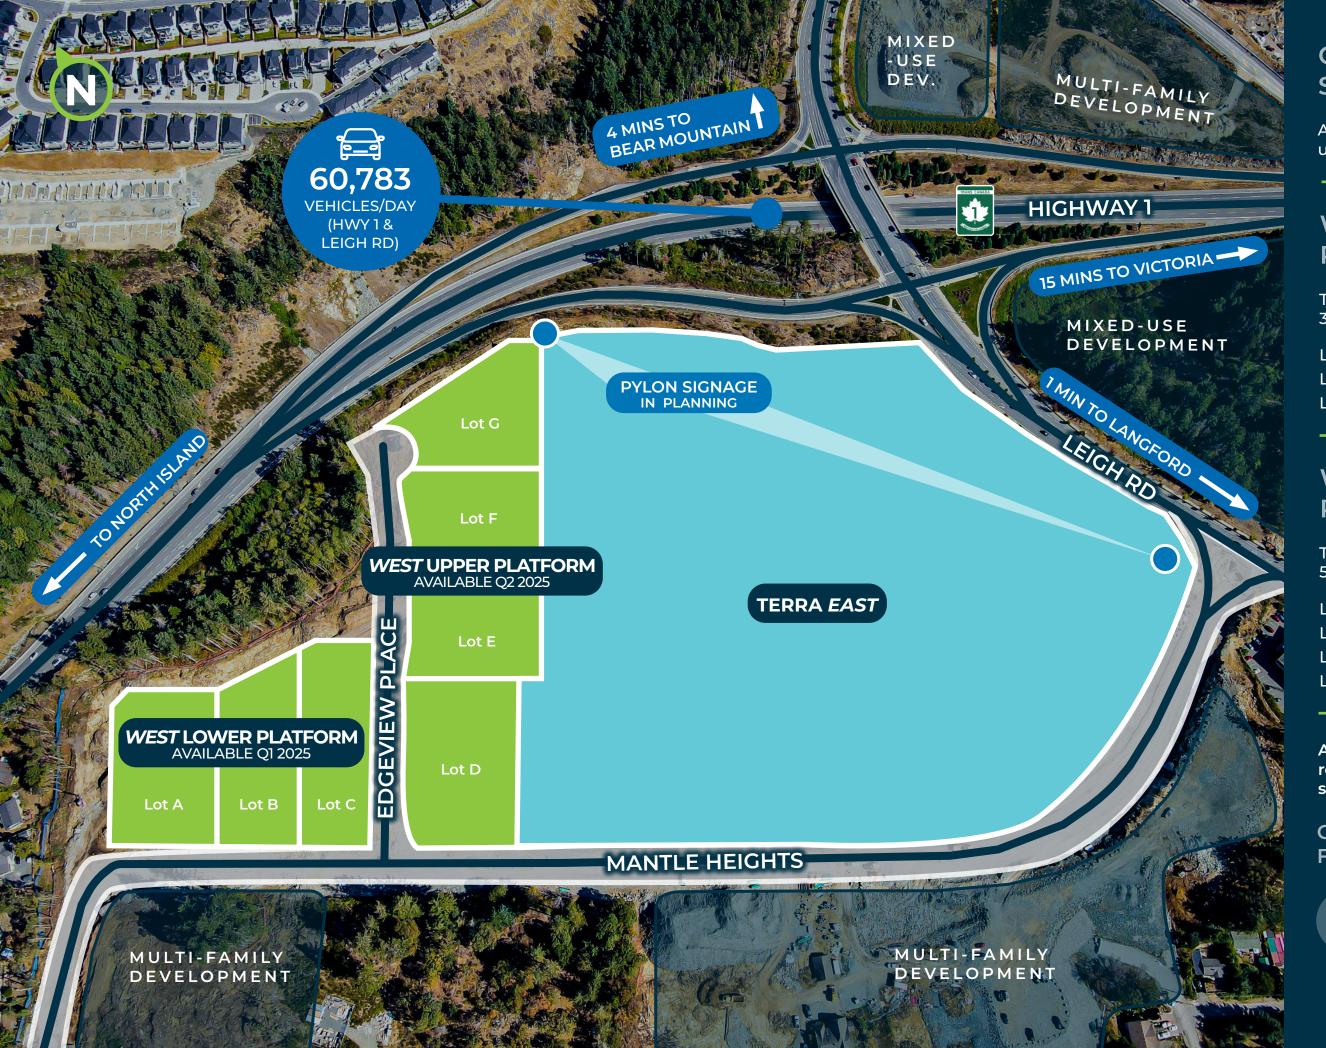

# CONCEPTUAL SUBDIVISION PLAN

All sites can be tailored to meet a user's unique requirements.

# WEST LOWER PLATFORM

TOTAL DEVELOPMENT AREA: 3.5 Acres

LOT A: 1.3 Acres
LOT B: 1.1 Acres
LOT C: 1.1 Acres

## WEST UPPER PLATFORM

TOTAL DEVELOPMENT AREA: 5.0 Acres

LOT D: 1.7 Acre
LOT E: 1.1 Acre
LOT F: 1.1 Acre
LOT G: 1.1 Acre

All site sizes, outlines, and roads are approximate and subject to change.

CONTACT AGENTS FOR PRICING