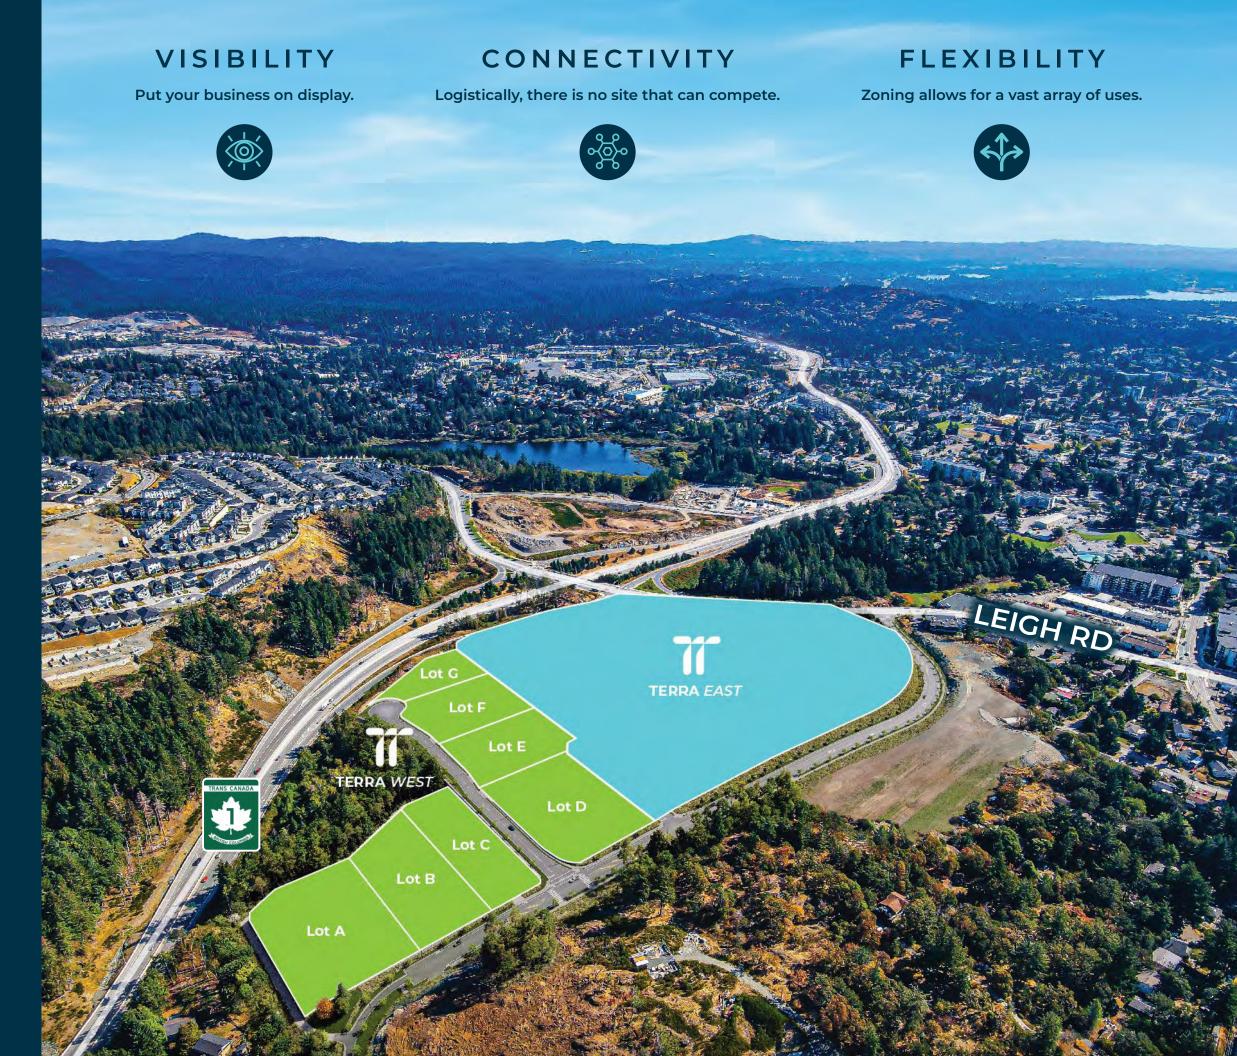

### THE OFFERING

CBRE Limited in partnership with Beedie are pleased to present TERRA, an unrivalled land ownership opportunity at 2750 Leigh Road in Langford, BC. Situated at the intersection of Highway I and Leigh Road, TERRA WEST consists of 1-2 acre land parcels that can be assembled for larger requirements. This offering provides elite visibility, connectivity, and flexibility, allowing businesses the opportunity to develop their own land and create a facility that perfectly suits their unique needs.

### HIGHLIGHTS

- 1-2 acre lots for sale, which can be assembled for larger requirements
- TERRA is the last available parcel of commercially zoned land with Highway I frontage between Uptown and The Malahat
- · Benefit from the ability to own vs. lease
- Land purchase allows for custom built facilities to suit specific business requirements
- Builder services are available through
   Beedie and their extended builder network
- Direct proximity to Highway 1 (60,783 VPD).
- Leigh Road Overpass and Highway offramps provide extremely convenient access
- · Highly visible pylon signage fronting HWY 1
- Join the TERRA business ecosystem and benefit from the synergy and increased traffic of having numerous businesses in direct proximity
- TERRA is the most connected and accessible site for Greater Victoria, the Westshore & North Island

# CONCEPTUAL SUBDIVISION PLAN

All sites can be tailored to meet a user's unique requirements.

# WEST LOWER PLATFORM

TOTAL DEVELOPMENT AREA: 3.5 Acres

LOT A: 1.3 Acres
LOT B: 1.1 Acres
LOT C: 1.1 Acres

## WEST UPPER PLATFORM

TOTAL DEVELOPMENT AREA: 5.0 Acres

LOT D: 1.7 Acre
LOT E: 1.1 Acre
LOT F: 1.1 Acre
LOT G: 1.1 Acre

All site sizes, outlines, and roads are approximate and subject to change.

CONTACT AGENTS FOR PRICING