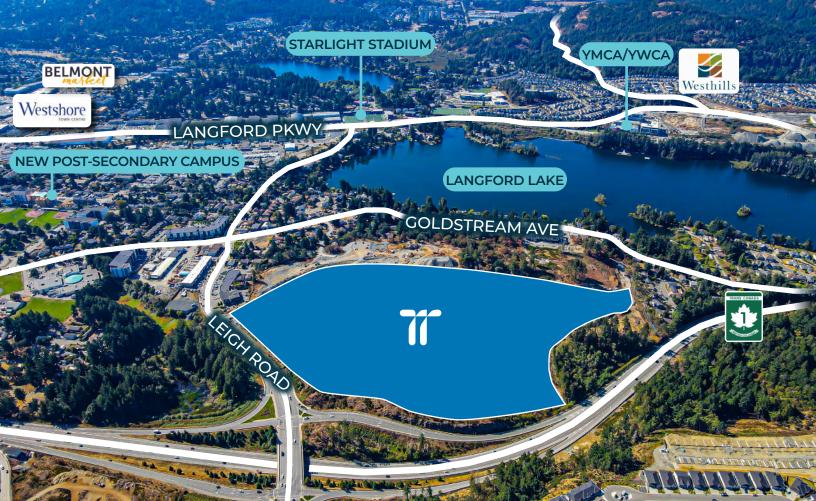

### THE OFFERING

CBRE Limited in partnership with Beedie are pleased to present TERRA, an unrivalled land ownership opportunity at 2750 Leigh Road in Langford, BC. Situated at the intersection of Highway I and Leigh Road, TERRA WEST consists of 1-2 acre land parcels that can be assembled for larger requirements. This offering provides elite visibility, connectivity, and flexibility, allowing businesses the opportunity to develop their own land and create a facility that perfectly suits their unique needs.

### HIGHLIGHTS

- 1-2 acre lots for sale, which can be assembled for larger requirements
- TERRA is the last available parcel of commercially zoned land with Highway I frontage between Uptown and The Malahat
- · Benefit from the ability to own vs. lease
- Land purchase allows for custom built facilities to suit specific business requirements
- Builder services are available through
   Beedie and their extended builder network
- Direct proximity to Highway 1 (60,783 VPD).
- Leigh Road Overpass and Highway offramps provide extremely convenient access
- · Highly visible pylon signage fronting HWY 1
- Join the TERRA business ecosystem and benefit from the synergy and increased traffic of having numerous businesses in direct proximity
- TERRA is the most connected and accessible site for Greater Victoria, the Westshore & North Island