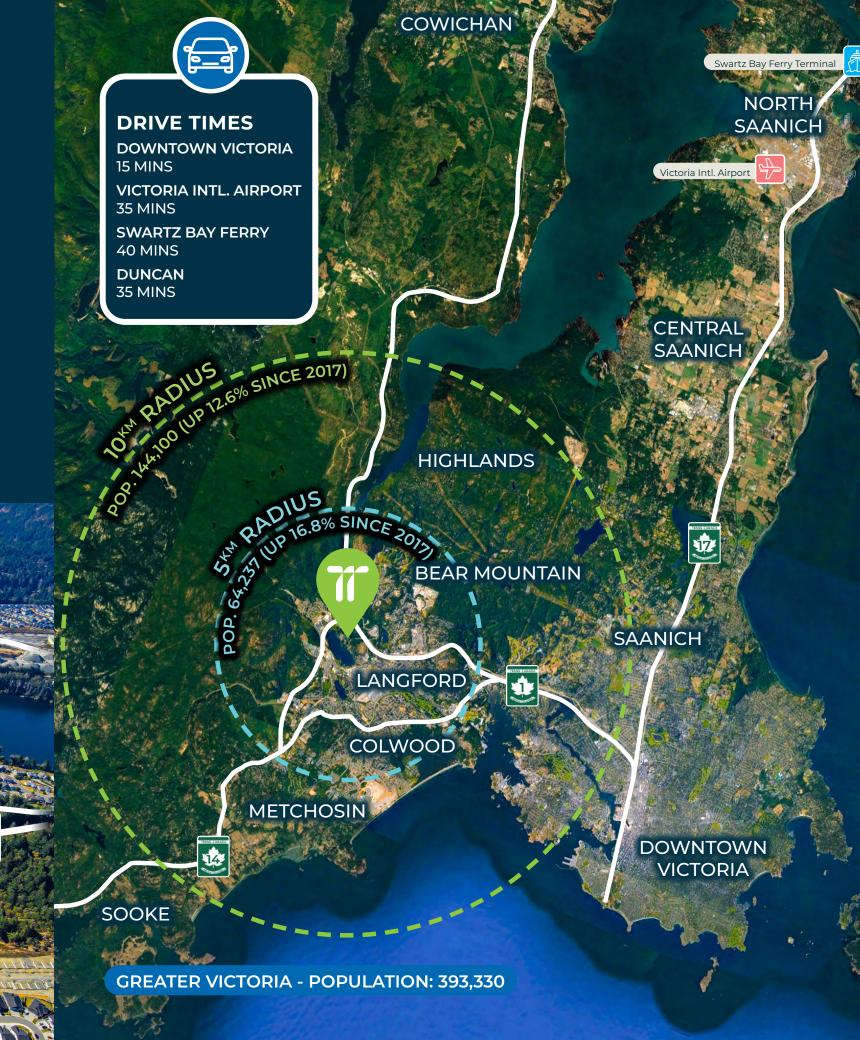

### THE OFFERING

CBRE Limited in partnership with Beedie are pleased to present TERRA, an unrivalled land ownership opportunity at 2750 Leigh Road in Langford, BC. Situated at the intersection of Highway I and Leigh Road, TERRA WEST consists of 1-2 acre land parcels that can be assembled for larger requirements. This offering provides elite visibility, connectivity, and flexibility, allowing businesses the opportunity to develop their own land and create a facility that perfectly suits their unique needs.

### HIGHLIGHTS

- 1-2 acre lots for sale, which can be assembled for larger requirements
- TERRA is the last available parcel of commercially zoned land with Highway I frontage between Uptown and The Malahat
- · Benefit from the ability to own vs. lease
- Land purchase allows for custom built facilities to suit specific business requirements
- Builder services are available through
   Beedie and their extended builder network
- Direct proximity to Highway 1 (60,783 VPD).
- Leigh Road Overpass and Highway offramps provide extremely convenient access
- · Highly visible pylon signage fronting HWY 1
- Join the TERRA business ecosystem and benefit from the synergy and increased traffic of having numerous businesses in direct proximity
- TERRA is the most connected and accessible site for Greater Victoria, the Westshore & North Island